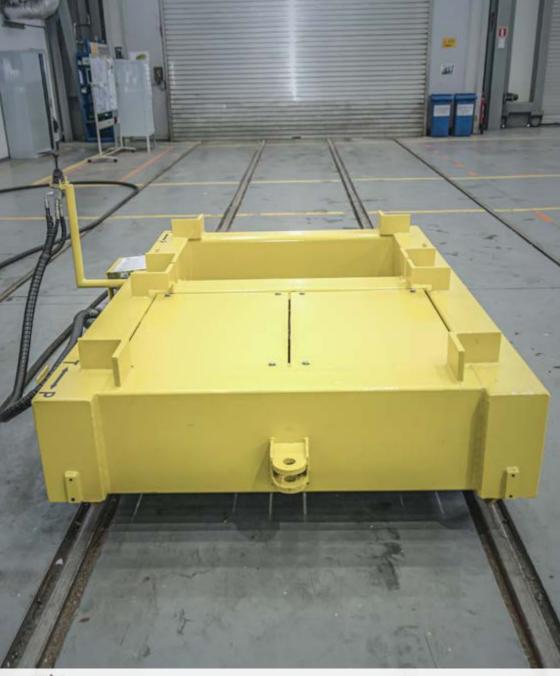

## Pneumatic Transportation Trolleys

## AVAILABLE DRIVE OPTIONS

External pneumatic winch Integrated pneumatic drive systems

Using its proven pneumatic drive technology, Protea has developed a range of pneumatically driven transportation trolleys to allow the safe and efficient transport of equipment in hazardous offshore environments.

This includes both self propelled trolleys for maximum versatility and units with external winches for transporting large loads over long distances.

Delivered to meet specific customer requirements, units have previously been supplied for handling coiled tubing equipment on FPSO's and are fully compliant with the latest ATEX regulations.